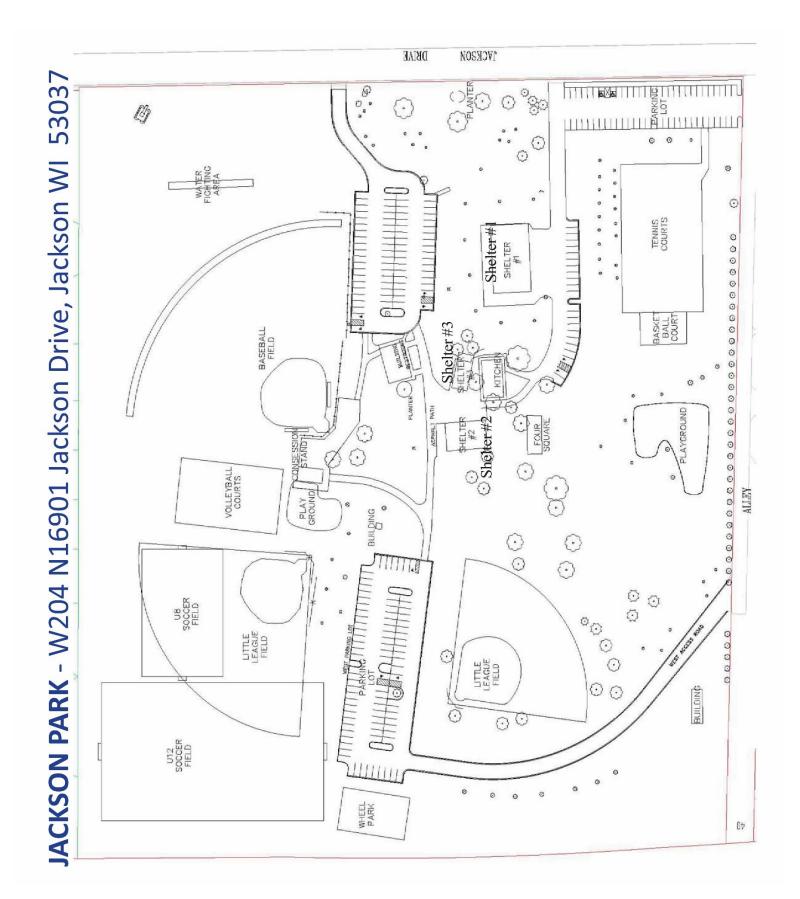

#### V. **HELPFUL FACILITY DETAILS:**

(Diagrams of both parks are available on the website at www.villageofjackson.com)

### JACKSON PARK:

Shelter #1: Holds @ 200, with electric and stage. Holds @100, with electric and small stage. Shelter #2:

Shelter #3: Holds @60, with electric.

Kitchen: Contains: electric, refrigerator, freezer, deep sinks, plenty of work area and

counter space. (No use of griddles or gas appliances for rentals).