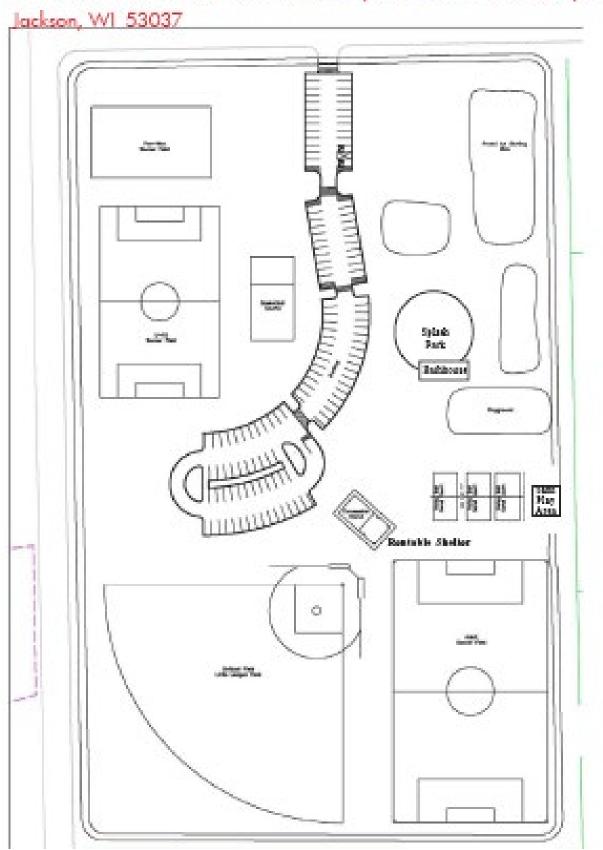

#### V. **HELPFUL FACILITY DETAILS:**

(Diagrams of both parks are available on the website at www.villageofjackson.com)

#### HICKORY LANE PARK:

Shelter #1: Holds @50, with electric

Concession: Attached to the shelter, this is a small area with a sink, counter and shelves.